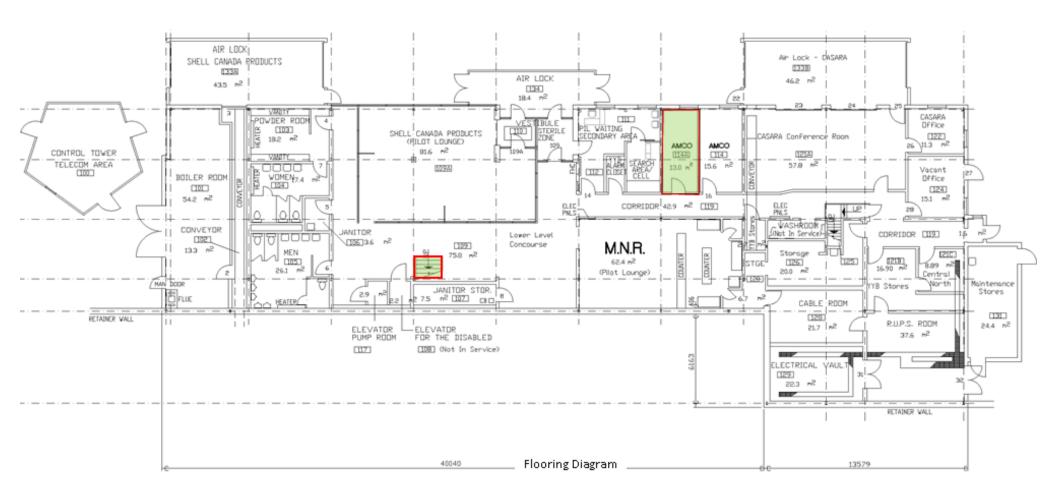

### **Administration Building**

The Administration Building itself was built in the early 1960's and is the administrative and management work space for airport operations. The Administration Building is comprised of nine companies operating in a wide variety of office spaces on two levels.

The Administration Building currently has flooring comprised of:

- Terrazzo
- Vinyl Flooring (of various sizes)
- Carpet

The AIRPORT has conducted a designated substance survey and is aware that some flooring contains asbestos materials. A comprehensive report of the survey can be provided to any and all proponents if requested.

### 3.0 REQUIREMENTS

In providing the services to remove and replace the flooring in the Administration Building for the AIRPORT, the following is a brief description of the general requirements:

- VENDOR will validate to ensure all dimensions and measurements are accurate
- Provide a comprehensive plan to meet the current needs of the AIRPORT, effectively addressing the flooring of the Administration Building (approx. 340 m², not including stairs) as defined in Annex A.
- Provide a comprehensive work timeline to meet the current needs of the AIRPORT, as
  defined in Annex B.
- Provide a comprehensive list of all supplies to be used throughout the project, including flooring and materials recommended by manufacturers for patching, priming, chemically welding, adhesives, etc.
- For all areas to be tiled, provide a 12"x24" ceramic tile replacement (colour to be determined after contract awarded).
- For the ramp and landing areas, provide a one piece raised circular design (luminescent strip required), or equivalent (colour to be determined after contract awarded and to be coordinated with the adjacent flooring).