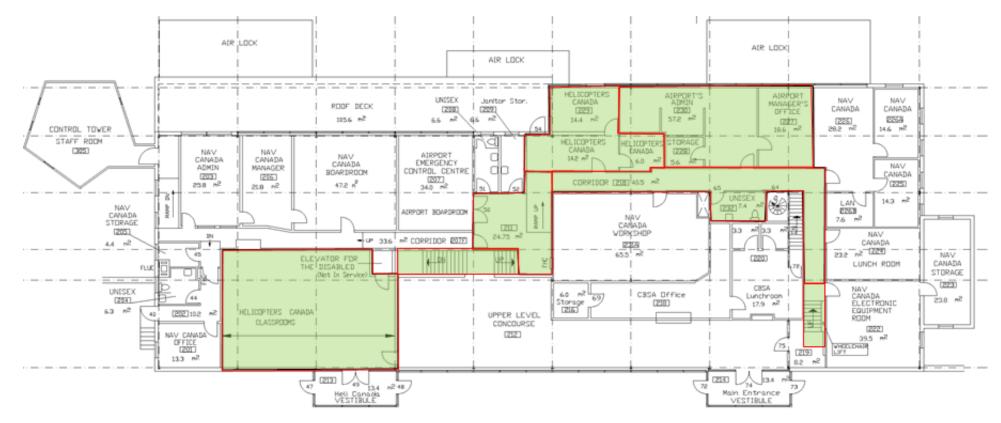

### **Administration Building**

The Administration Building itself was built in the early 1960's and is the administrative and management work space for airport operations. The Administration Building is comprised of nine companies operating in a wide variety of office spaces on two levels.

The Administration Building currently has flooring comprised of:

- Terrazzo
- Vinyl Flooring (of various sizes)
- Carpet

The AIRPORT has conducted a designated substance survey and is aware that some flooring contains asbestos materials. A comprehensive report of the survey can be provided to any and all proponents if requested.

### 3.0 REQUIREMENTS

In providing the services to remove and replace the flooring in the Administration Building for the AIRPORT, the following is a brief description of the general requirements:

- VENDOR will validate to ensure all dimensions and measurements are accurate
- Provide a comprehensive plan to meet the current needs of the AIRPORT, effectively addressing the flooring of the Administration Building (approx. 340 m², not including stairs) as defined in Annex A.
- Provide a comprehensive work timeline to meet the current needs of the AIRPORT, as
  defined in Annex B.
- Provide a comprehensive list of all supplies to be used throughout the project, including flooring and materials recommended by manufacturers for patching, priming, chemically welding, adhesives, etc.
- For all areas to be tiled, provide a 12"x24" ceramic tile replacement (colour to be determined after contract awarded).
- For the ramp and landing areas, provide a one piece raised circular design (luminescent strip required), or equivalent (colour to be determined after contract awarded and to be coordinated with the adjacent flooring).